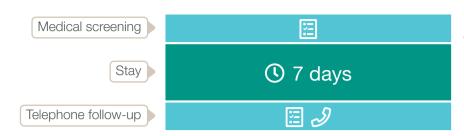

## **Time investment**

Medical screening (1 time)

U Stay:1 time 7 days

Telephone follow-up