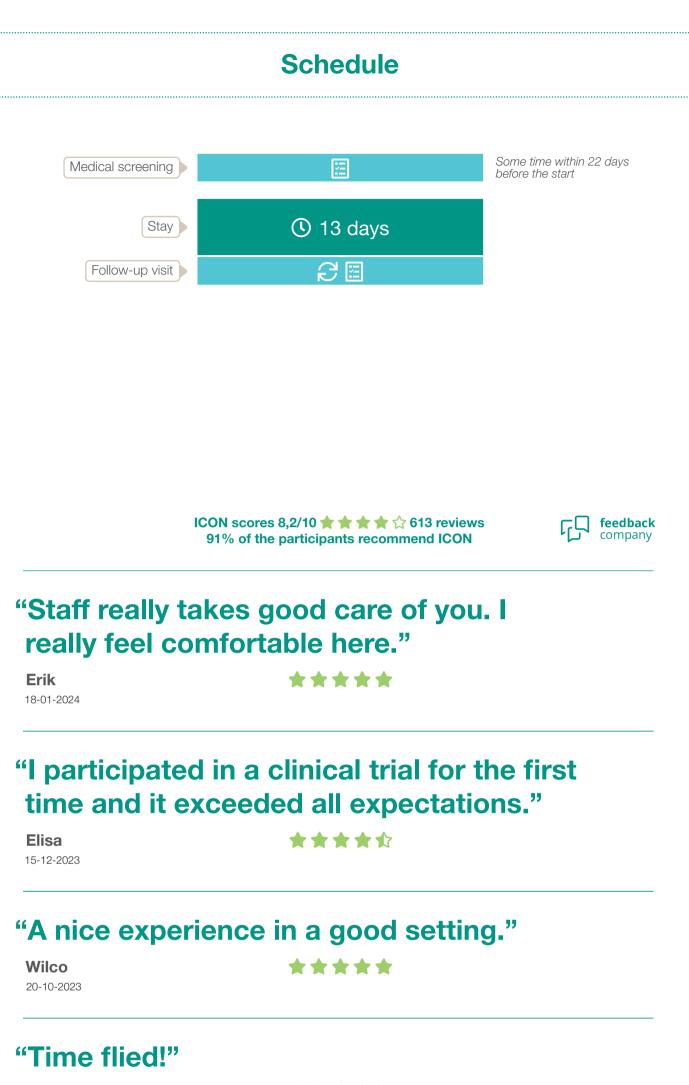

### **Time investment**

- Medical screening (1 time)
- 🕓 Stay:1 time 13 days
- Follow-up visit (1 time)