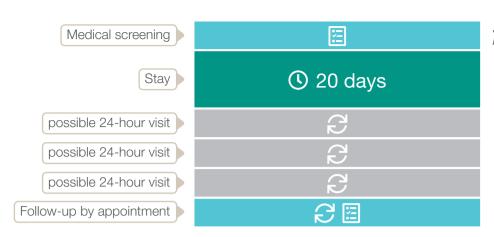

## **Time investment**

Medical screening (1 time)

🔁 3 times possible 24-hour visit

Follow-up during the last 24hour visit, or by appointment