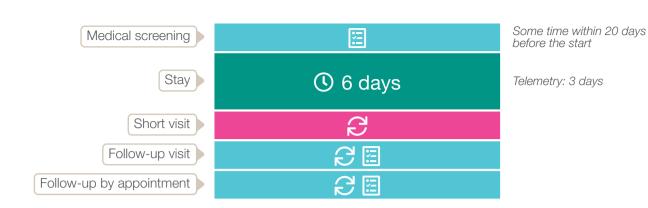

## **Time investment**

Medical screening (1 time)

U Stay: 1 time 6 days

1 short visit

Follow-up visit (1 time)

Follow-up during the last 24hour visit, or by appointment