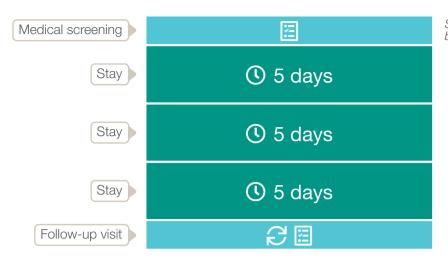

### **Time investment**

Medical screening (1 time)

U Stay: 3 times 5 days

Follow-up visit (1 time)

#### Schedule

Some time within 26 days before the start

ICON scores 8,2/10 ★★★☆ 613 reviews 91% of the participants recommend ICON

"I've had a good time, the investigation went well, friendly staff. I rested up nicely."