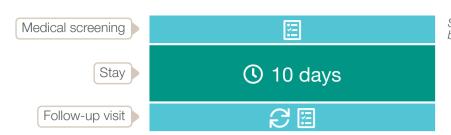

## **Time investment**

Medical screening (1 time)

U Stay: 1 time 10 days

Follow-up visit (1 time)