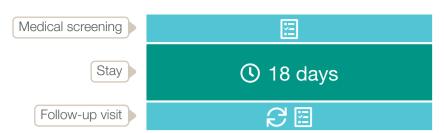

#### Time investment

Medical screening (1 time)

U Stay: 1 time 18 days

Follow-up visit (1 time)