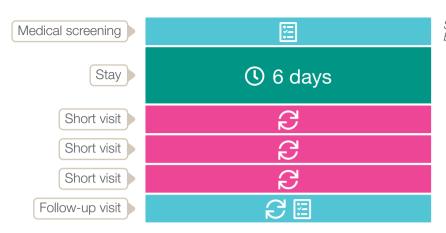

#### **Time investment**

Medical screening (1 time)

U Stay: 1 time 6 days

3 short visits

Follow-up visit (1 time)