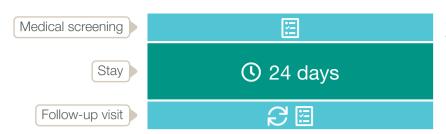

## Time investment

Medical screening (1 time)

U Stay: 1 time 24 days

Follow-up visit (1 time)