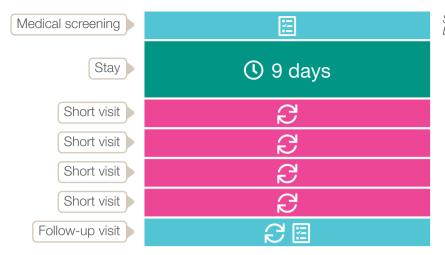

## **Time investment**

- Medical screening (1 time)
- 🕓 Stay: 1 time 9 days
- 4 short visits
- Follow-up visit (1 time)