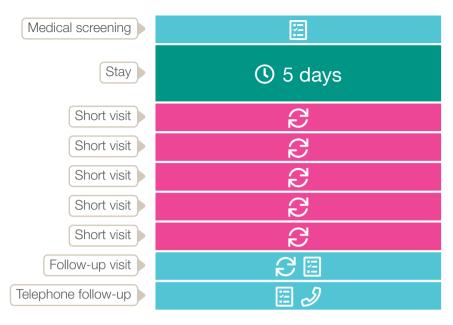

# **Time investment**

Medical screening (1 time)

U Stay: 1 time 5 days

5 short visits

Follow-up visit (1 time)

Telephone follow-up