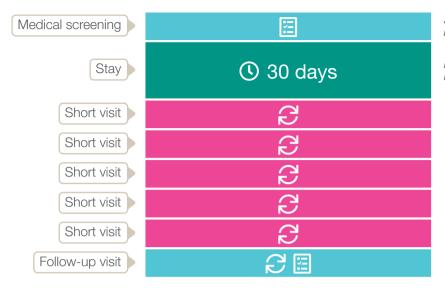

### **Time investment**

- Medical screening (1 time)
- 🕓 Stay: 1 time 30 days
- 5 short visits
- Follow-up visit (1 time)